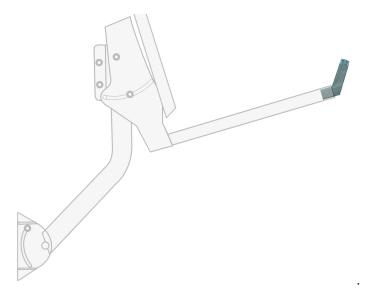

Simply disconnect the existing LNB by pulling the plastic boot that covers the connection between the LNB and cable, then unscrew the F type connector. Now remove the LNB Bracket shown below:

Replace it with the conversion kit, it will bolt against the top internal surface of the rectangular arm that holds the LNB.