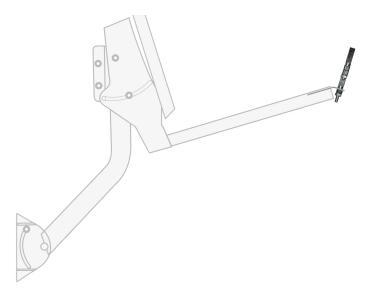

Simply disconnect the existing LNB by pulling the plastic boot that covers the connection between the LNB and cable, then unscrew the F type connector. Now remove the LNB Bracket shown below:

Replace it with the conversion kit, it will bolt against the top internal surface of the rectangular arm that holds the LNB.