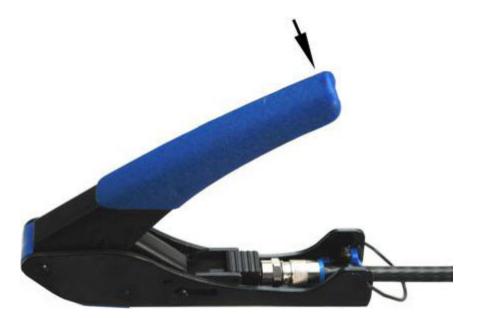

# Installation Instructions:

# Installing a PPC CMP6-OR-S F Type Connector

#### Step 1)

Strip 5mm of Jacket (Usually Black PVC) Shield (Braded Shielding and Aluminum Foil) and Dielectric (White gas injected PE foam) of the cable leaving only the center conductor sticking out.

## Step 2)

Strip 5mm of the Jacket only.

#### Step 3)

Fold the braded shield over the Jacket, Do not do anything with the bonded foil shield.

#### Step 4)

Check there are no loose wires that could cause a short between the center conductor and the Shield.

#### Step 5)

Push on the F Type Connector.



## Step 6)

Hold the PPC Linear Compression tool and push the leaver down.