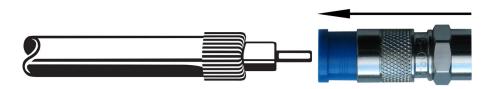

#### Step 1)

Strip 5mm of Jacket (Usually Black PVC) Shield (Braded Shielding and Aluminum Foil) and Dielectric (White gas injected PE foam) of the cable leaving only the center conductor sticking out.

## Step 2)

Strip 5mm of the Jacket only.

#### Step 3)

Fold the braded shield over the Jacket, Do not do anything with the bonded foil shield.

#### Step 4)

Check there are no loose wires that could cause a short between the center conductor and the Shield.

#### Step 5)

Push on the F Type Connector.